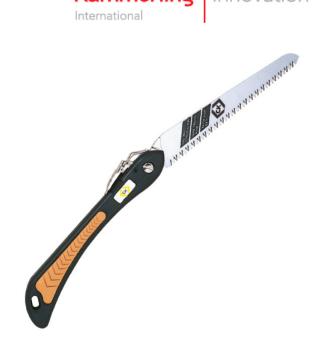

Features & Benefits  $\sim$  Precision, taper ground, razor sharp teeth  $\sim$  Cut on both push and pull stokes without clogging  $\sim$  Comfortable, cushioned handle  $\sim$  Secure safety catch  $\sim$  Size: 400 mm (opened)