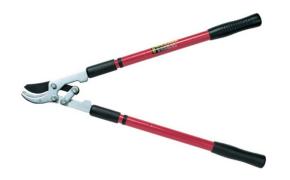

## **Product Specification PDF**

| Date              | Correct as of 31st May 2019 |
|-------------------|-----------------------------|
| Brand             | C.K                         |
| Product           | G5014                       |
| Description       | Maxima Telescopic Lopper    |
| Barcode           | 5013969065930               |
| Commodity code    | 8201600000                  |
| Country of origin | TW                          |